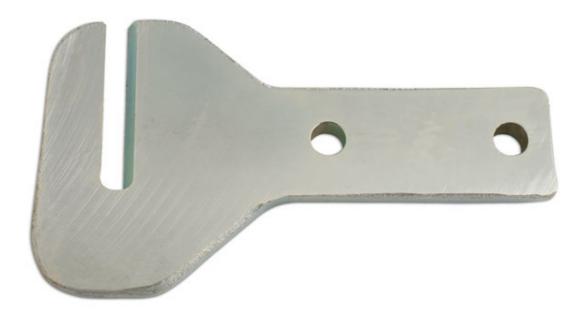

## Hinge Head 9.0mm

9.0mm head for use with adjustable hinge handle for quickly and accurately fixing welded door hinge alignment problems. Even with door in place, the wrench head fits over the welded hinge allowing adjustments.